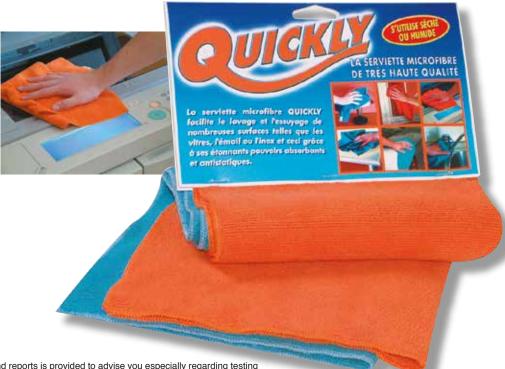

# QUICKLY THE HIGH QUALITY MICROFIBER CLOTH

# DESCRIPTION

The microfiber cloth **QUICKLY** facilitates the cleaning and wiping of several surfaces such as glasses, enamel or stainless steel, and this, thanks to its extra absorbing and antistatic power. It is convenient, cost-efficient and easy to use.

# INSTRUCTIONS

The microfiber **QUICKLY** can be used dry or wet. Indeed, the cloth attracts dust on all surfaces thanks to its electrostatic power. Wet, it facilitates the efficient cleaning of greases which were deposited on the surfaces to be treated. When adding a cleaning product, the efficiency of the used product increases tenfold and enables to divide the product quantities to use (environment protection and cost saving).