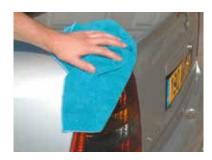

# DESCRIPTION

The microfiber cloth **QUICKLY** facilitates the cleaning and wiping of several surfaces such as glasses, enamel or stainless steel, and this, thanks to its extra absorbing and antistatic power. It is convenient, cost-efficient and easy to use.

# INSTRUCTIONS

The microfiber **QUICKLY** can be used dry or wet. Indeed, the cloth attracts dust on all surfaces thanks to its electrostatic power. Wet, it facilitates the efficient cleaning of greases which were deposited on the surfaces to be treated. When adding a cleaning product, the efficiency of the used product increases tenfold and enables to divide the product quantities to use (environment protection and cost saving).